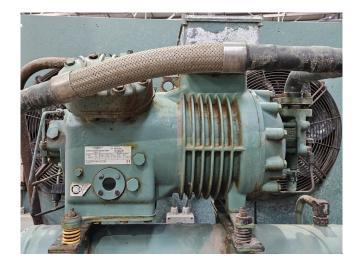

### Used Bitzer 4N-20.2 Condensing unit

Used Bitzer condensing unit on Freon. Complete with 1 Bitzer 4N-20.2 semihermetic reciprocating compressor, Bitzer F 302 H liquid receiver with a volume 30 liters, pressure safety switches/gauges, control panel, condenser with 2 Ziehl-Abegg FE050-4DK.4I.6 fans - 50 Hz - 0.86 kW -1400 RPM - diameter 500 mm and a liquid line filter drier. \*Why choose for HOSBV? Were not only the largest used refrigeration specialist in Europe, but also, we deliver all equipment including an extensive test, warranty and industrial cleaning. \*Optional we can also perform a new paint job and arrange the logistics.