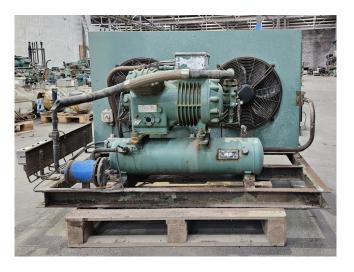

### Used Bitzer 4N-20.2 Condensing unit

Used Bitzer condensing unit on Freon. Complete with 1 Bitzer 4N-20.2 semihermetic reciprocating compressor, Bitzer F 302 H liquid receiver with a volume 30 liters, pressure safety switches/gauges, control panel, condenser with 2 Ziehl-Abegg FE050-4DK.4I.6 fans - 50 Hz - 0.86 kW -1400 RPM - diameter 500 mm and a liquid line filter drier. \*Why choose for HOSBV? Were not only the largest used refrigeration specialist in Europe, but also, we deliver all equipment including an extensive test, warranty and industrial cleaning. \*Optional we can also perform a new paint job and arrange the logistics.