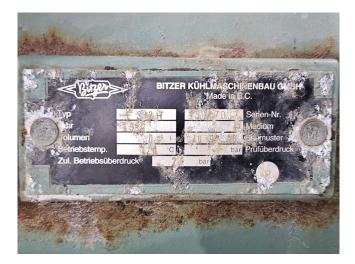

# Your partner for used commercial and industrial refrigeration equipment

|                                           | 20.2<br>31509<br> |    |                     |     |                              |      |  |
|-------------------------------------------|-------------------|----|---------------------|-----|------------------------------|------|--|
| Nennspannung<br>V 3Ph~                    |                   |    | Anlaufstro<br>A (Y) |     | 581509<br>Fördervol.<br>m³/h |      |  |
| 380-420                                   | 50                | 37 | 97                  | 158 | 56,1                         | 1450 |  |
| IP 54 ND/HD max. 19 /25 bar<br>376 028-05 |                   |    |                     |     |                              |      |  |
|                                           | 1 Ato             |    | 1 Eter              |     |                              |      |  |