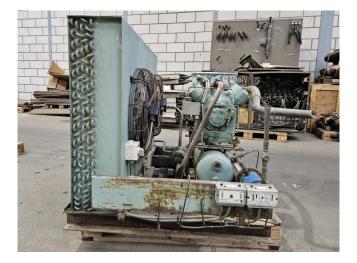

### Used Bitzer 4N-20.2 Condensing unit

Used Bitzer condensing unit on Freon. Complete with 1 Bitzer 4N-20.2 semihermetic reciprocating compressor, Bitzer F 302 H liquid receiver with a volume 30 liters, pressure safety switches/gauges, control panel, condenser with 2 Ziehl-Abegg FE050-4DK.4I.6 fans - 50 Hz - 0.86 kW -1400 RPM - diameter 500 mm and a liquid line filter drier. \*Why choose for HOSBV? Were not only the largest used refrigeration specialist in Europe, but also, we deliver all equipment including an extensive test, warranty and industrial cleaning. \*Optional we can also perform a new paint job and arrange the logistics.