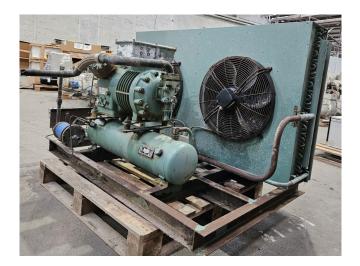

### Used Bitzer 4N-20.2 Condensing unit

Used Bitzer condensing unit on Freon. Complete with 1 Bitzer 4N-20.2 semihermetic reciprocating compressor, Bitzer F 302 H liquid receiver with a volume 30 liters, pressure safety switches/gauges, control panel, condenser with 2 Ziehl-Abegg FE050-4DK.4I.6 fans - 50 Hz - 0.86 kW -1400 RPM - diameter 500 mm and a liquid line filter drier. \*Why choose for HOSBV? Were not only the largest used refrigeration specialist in Europe, but also, we deliver all equipment including an extensive test, warranty and industrial cleaning. \*Optional we can also perform a new paint job and arrange the logistics.