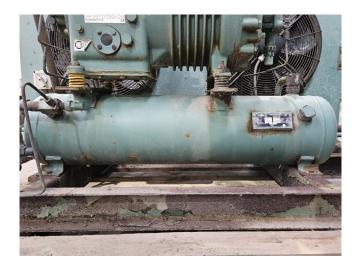

### Used Bitzer 4N-20.2 Condensing unit

Used Bitzer condensing unit on Freon. Complete with 1 Bitzer 4N-20.2 semihermetic reciprocating compressor, Bitzer F 302 H liquid receiver with a volume 30 liters, pressure safety switches/gauges, control panel, condenser with 2 Ziehl-Abegg FE050-4DK.4I.6 fans - 50 Hz - 0.86 kW -1400 RPM - diameter 500 mm and a liquid line filter drier. \*Why choose for HOSBV? Were not only the largest used refrigeration specialist in Europe, but also, we deliver all equipment including an extensive test, warranty and industrial cleaning. \*Optional we can also perform a new paint job and arrange the logistics.