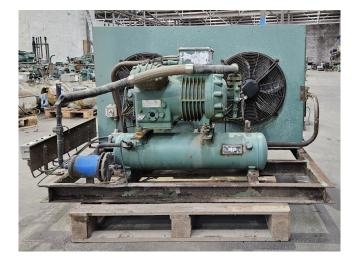

### Used Bitzer 4N-20.2 Condensing unit

Used Bitzer condensing unit on Freon. Complete with 1 Bitzer 4N-20.2 semihermetic reciprocating compressor, Bitzer F 302 H liquid receiver with a volume 30 liters, pressure safety switches/gauges, control panel, condenser with 2 Ziehl-Abegg FE050-4DK.4I.6 fans - 50 Hz - 0.86 kW -1400 RPM - diameter 500 mm and a liquid line filter drier. \*Why choose for HOSBV? Were not only the largest used refrigeration specialist in Europe, but also, we deliver all equipment including an extensive test, warranty and industrial cleaning. \*Optional we can also perform a new paint job and arrange the logistics.