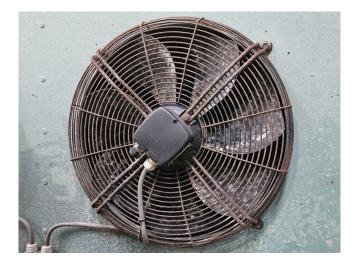

### Used Bitzer 4N-20.2 Condensing unit

Used Bitzer condensing unit on Freon. Complete with 1 Bitzer 4N-20.2 semihermetic reciprocating compressor, Bitzer F 302 H liquid receiver with a volume 30 liters, pressure safety switches/gauges, control panel, condenser with 2 Ziehl-Abegg FE050-4DK.4I.6 fans - 50 Hz - 0.86 kW -1400 RPM - diameter 500 mm and a liquid line filter drier. \*Why choose for HOSBV? Were not only the largest used refrigeration specialist in Europe, but also, we deliver all equipment including an extensive test, warranty and industrial cleaning. \*Optional we can also perform a new paint job and arrange the logistics.