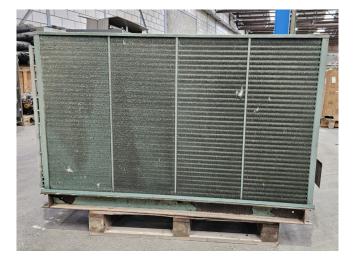

### Used Bitzer 4N-20.2 Condensing unit

Used Bitzer condensing unit on Freon. Complete with 1 Bitzer 4N-20.2 semihermetic reciprocating compressor, Bitzer F 302 H liquid receiver with a volume 30 liters, pressure safety switches/gauges, control panel, condenser with 2 Ziehl-Abegg FE050-4DK.4I.6 fans - 50 Hz - 0.86 kW -1400 RPM - diameter 500 mm and a liquid line filter drier. \*Why choose for HOSBV? Were not only the largest used refrigeration specialist in Europe, but also, we deliver all equipment including an extensive test, warranty and industrial cleaning. \*Optional we can also perform a new paint job and arrange the logistics.