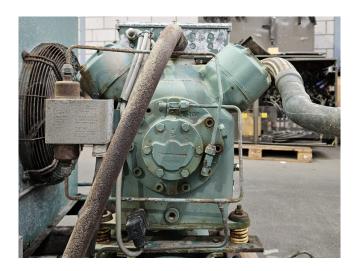

### Used Bitzer 4N-20.2 Condensing unit

Used Bitzer condensing unit on Freon. Complete with 1 Bitzer 4N-20.2 semihermetic reciprocating compressor, Bitzer F 302 H liquid receiver with a volume 30 liters, pressure safety switches/gauges, control panel, condenser with 2 Ziehl-Abegg FE050-4DK.4I.6 fans - 50 Hz - 0.86 kW -1400 RPM - diameter 500 mm and a liquid line filter drier. \*Why choose for HOSBV? Were not only the largest used refrigeration specialist in Europe, but also, we deliver all equipment including an extensive test, warranty and industrial cleaning. \*Optional we can also perform a new paint job and arrange the logistics.