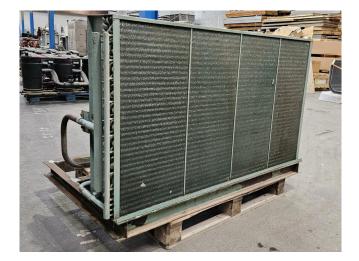

### Used Bitzer 4N-20.2 Condensing unit

Used Bitzer condensing unit on Freon. Complete with 1 Bitzer 4N-20.2 semihermetic reciprocating compressor, Bitzer F 302 H liquid receiver with a volume 30 liters, pressure safety switches/gauges, control panel, condenser with 2 Ziehl-Abegg FE050-4DK.4I.6 fans - 50 Hz - 0.86 kW -1400 RPM - diameter 500 mm and a liquid line filter drier. \*Why choose for HOSBV? Were not only the largest used refrigeration specialist in Europe, but also, we deliver all equipment including an extensive test, warranty and industrial cleaning. \*Optional we can also perform a new paint job and arrange the logistics.