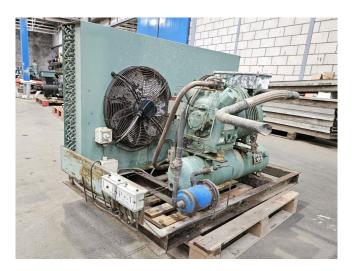

### Used Bitzer 4N-20.2 Condensing unit

Used Bitzer condensing unit on Freon. Complete with 1 Bitzer 4N-20.2 semihermetic reciprocating compressor, Bitzer F 302 H liquid receiver with a volume 30 liters, pressure safety switches/gauges, control panel, condenser with 2 Ziehl-Abegg FE050-4DK.4I.6 fans - 50 Hz - 0.86 kW -1400 RPM - diameter 500 mm and a liquid line filter drier. \*Why choose for HOSBV? Were not only the largest used refrigeration specialist in Europe, but also, we deliver all equipment including an extensive test, warranty and industrial cleaning. \*Optional we can also perform a new paint job and arrange the logistics.