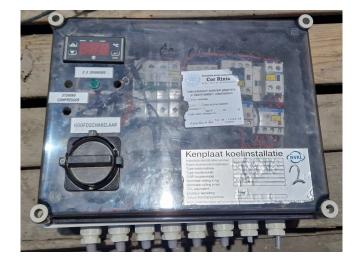

### Used Bitzer 4N-20.2 Condensing unit

Used Bitzer condensing unit on Freon. Complete with 1 Bitzer 4N-20.2 semihermetic reciprocating compressor, Bitzer F 302 H liquid receiver with a volume 30 liters, pressure safety switches/gauges, control panel, condenser with 2 Ziehl-Abegg FE050-4DK.4I.6 fans - 50 Hz - 0.86 kW -1400 RPM - diameter 500 mm and a liquid line filter drier. \*Why choose for HOSBV? Were not only the largest used refrigeration specialist in Europe, but also, we deliver all equipment including an extensive test, warranty and industrial cleaning. \*Optional we can also perform a new paint job and arrange the logistics.