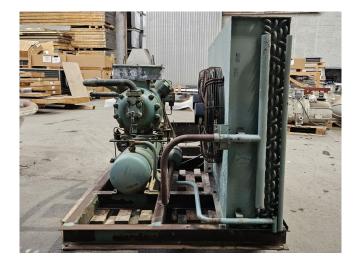

### Used Bitzer 4N-20.2 Condensing unit

Used Bitzer condensing unit on Freon. Complete with 1 Bitzer 4N-20.2 semihermetic reciprocating compressor, Bitzer F 302 H liquid receiver with a volume 30 liters, pressure safety switches/gauges, control panel, condenser with 2 Ziehl-Abegg FE050-4DK.4I.6 fans - 50 Hz - 0.86 kW -1400 RPM - diameter 500 mm and a liquid line filter drier. \*Why choose for HOSBV? Were not only the largest used refrigeration specialist in Europe, but also, we deliver all equipment including an extensive test, warranty and industrial cleaning. \*Optional we can also perform a new paint job and arrange the logistics.