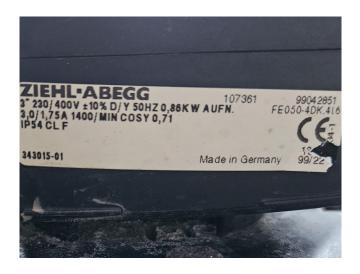

### Used Bitzer 4N-20.2 Condensing unit

Used Bitzer condensing unit on Freon. Complete with 1 Bitzer 4N-20.2 semihermetic reciprocating compressor, Bitzer F 302 H liquid receiver with a volume 30 liters, pressure safety switches/gauges, control panel, condenser with 2 Ziehl-Abegg FE050-4DK.4I.6 fans - 50 Hz - 0.86 kW -1400 RPM - diameter 500 mm and a liquid line filter drier. \*Why choose for HOSBV? Were not only the largest used refrigeration specialist in Europe, but also, we deliver all equipment including an extensive test, warranty and industrial cleaning. \*Optional we can also perform a new paint job and arrange the logistics.